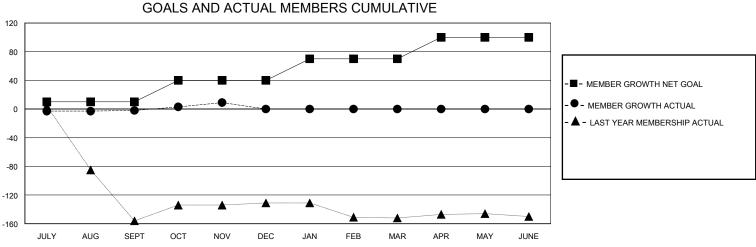

## District 301A4

GMT: LOCATION PHILIPPINES GMT CA

|               | Club          | s           |               | Members               |                       |                         |                                                    |  |
|---------------|---------------|-------------|---------------|-----------------------|-----------------------|-------------------------|----------------------------------------------------|--|
|               | RESULTS FOR   | R 2023-2024 |               | RESULTS FOR 2023-2024 |                       |                         |                                                    |  |
| QUARTER       | NEW CLUB GOAL | NEW CLUBS   | DROPPED CLUBS | QUARTER MEMBI         | ER GROWTH NET<br>GOAL | MEMBER GROWTH<br>ACTUAL | DROPPED<br>MEMBERS ACTUAL<br>(including transfers) |  |
| JULY/AUG/SEPT | 0             | 0           | 0             | JULY/AUG/SEPT         | 10                    | 4                       | 5                                                  |  |
| OCT/NOV/DEC   | 0             | 0           | 0             | OCT/NOV/DEC           | 30                    | 18                      | 7                                                  |  |
| JAN/FEB/MAR   | 1             | 0           | 0             | JAN/FEB/MAR           | 30                    | 0                       | 0                                                  |  |
| APR/MAY/JUNE  | 0             | 0           | 0             | APR/MAY/JUNE          | 30                    | 0                       | 0                                                  |  |