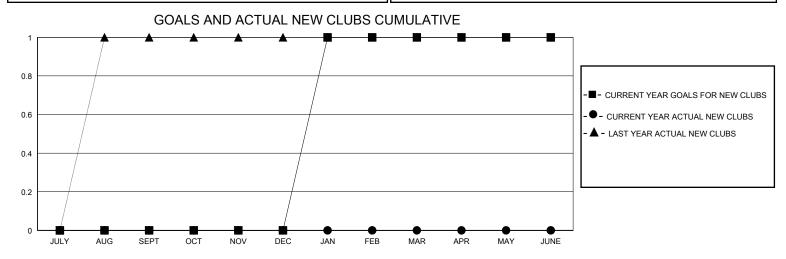

## District 301A4

GMT: LOCATION PHILIPPINES GMT CA

|               | Club          | s           |               | Members               |                       |                         |                                                    |  |
|---------------|---------------|-------------|---------------|-----------------------|-----------------------|-------------------------|----------------------------------------------------|--|
|               | RESULTS FOR   | R 2023-2024 |               | RESULTS FOR 2023-2024 |                       |                         |                                                    |  |
| QUARTER       | NEW CLUB GOAL | NEW CLUBS   | DROPPED CLUBS | QUARTER MEMBI         | ER GROWTH NET<br>GOAL | MEMBER GROWTH<br>ACTUAL | DROPPED<br>MEMBERS ACTUAL<br>(including transfers) |  |
| JULY/AUG/SEPT | 0             | 0           | 0             | JULY/AUG/SEPT         | 10                    | 4                       | 5                                                  |  |
| OCT/NOV/DEC   | 0             | 0           | 0             | OCT/NOV/DEC           | 30                    | 18                      | 7                                                  |  |
| JAN/FEB/MAR   | 1             | 0           | 0             | JAN/FEB/MAR           | 30                    | 0                       | 0                                                  |  |
| APR/MAY/JUNE  | 0             | 0           | 0             | APR/MAY/JUNE          | 30                    | 0                       | 0                                                  |  |